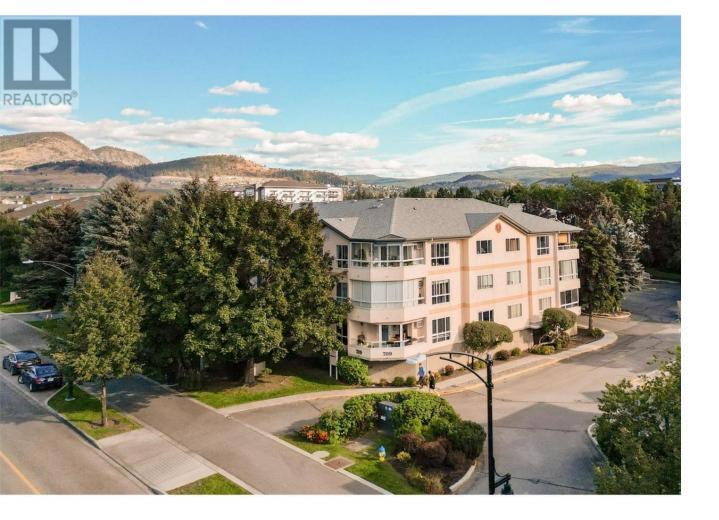

## 709 Houghton Road 315 Kelowna British Columbia

\$378,999

Recently updated and private 3rd floor corner unit overlooking the building's landscaped area. The unit boasts one large bedroom with a new lighting system by electrician owner, multiple storage opportunities, and a multi-use laundry room. The kitchen and bathroom have been updated including soft close cupboards and custom-built in cupboards with a bench seat added to the dining room for more storage and seating opportunities. A/C unit included and accessible from private covered deck. Brand new roof, elevator, and landscape work completed 2023/2024. Unit includes underground parking spot and storage space. The condo building is right on the new Rutland Neighborhood Bikeway with Ben Lee Park and the YMCA a walking distance away. Close to shopping, restaurants, and transit. Well run strata with low fees that include water and maintenance. Barbecue allowed. Pets also allowed with certain restrictions (id:6769)