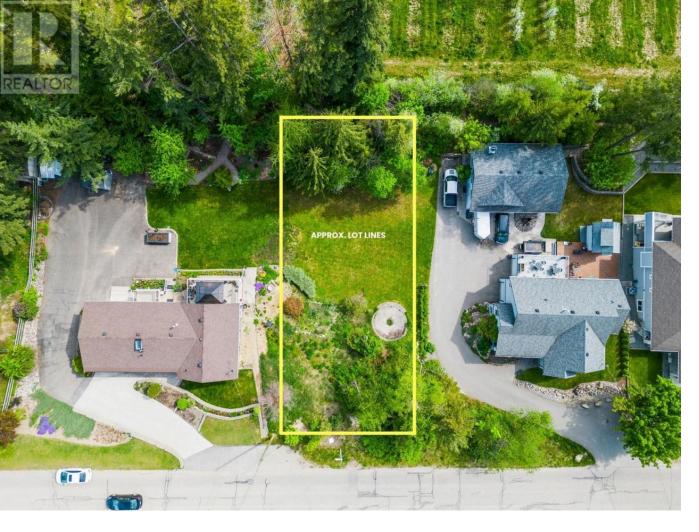

## 3150 16th Avenue Salmon Arm British Columbia

\$219,000

Discover the potential of 3150 16th Avenue NE, the last remaining lot on a quiet, desirable street in the scenic town of Salmon Arm. This ideally located property offers the perfect blend of peaceful living and everyday convenience. Enjoy having essential amenities just a short walk away, including Askew's Foods, Salmon Arm Secondary School, fitness centers, restaurants, and recreational facilities. Shuswap Lake, downtown Salmon Arm, and access to the Trans-Canada Highway are also just minutes from your doorstep. This exceptional parcel is ready for your vision. With ideal dimensions, it's perfectly suited for a home with a level entry and walkout basement, an ideal design for maximizing space and lifestyle. All services are conveniently available at the lot line, ensuring a smooth start to construction. A major bonus: the GST on this property has already been paid, saving you thousands and simplifying your purchase process. Recent provincial legislation may further enhance the value and development potential of this land. Don't miss your chance to build your dream home in one of Salmon Arm's most sought-after locations. With GST paid and all the essentials in place, the possibilities here are truly endless. (id:6769)