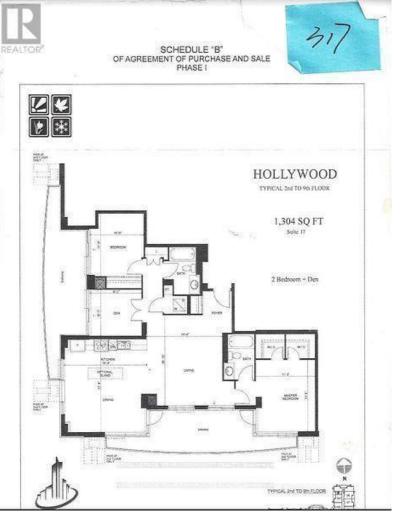

## 75 Norman Bethune Avenue 317 Richmond Hill Beaver Creek Business Park Ontario

\$789,900

Four season garden Luxury Condominium In Prime Richmond Hill East Beaver creek & Highway 7, Extra Large & Bright South West Corner Unit (1,304Sf) With 3 Bedrooms, 2 Washrooms and 2 Large Terraces, Each bedroom with access to the large balconies as wlel as the Kitchen, Lots Of Windows, 2 Doors Walkout To Terrace. The Largest Unit In The Building! Open concept living, Kitchen countertop. Short Walk To Shopping, Restaurants & Entertainment District, Close To Hwy 7, 404 & 407 & All Other Amenities. 2 Parking And 1 Locker included. The unit is being sold under Power of Sale (id:6769)

Bedroom 3.41 m X 4.11 m Bedroom 2 3.59 m X 3.048 m Bedroom 3 2.65 m X 2.95 m Kitchen  $5.3 \, \text{m} \times 4.39 \, \text{m}$ Dining room  $5.3 \, \text{m} \times 4.39 \, \text{m}$ Living room  $4.9 \, \text{m} \times 4.39 \, \text{m}$  Listing Presented By: