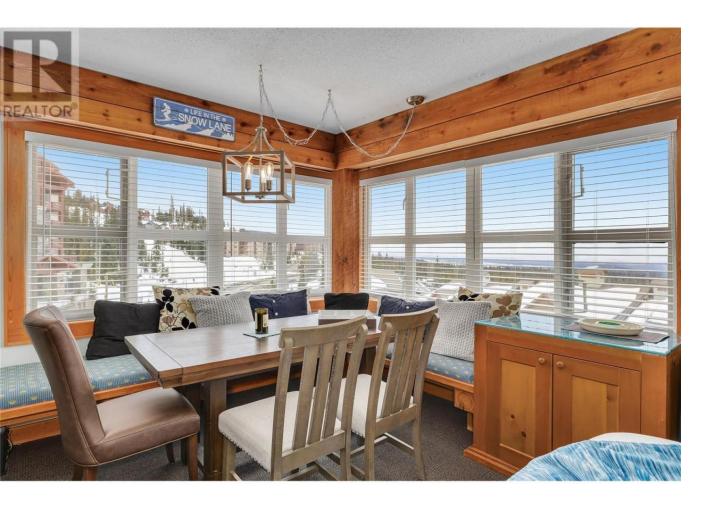

## 5275 Big White Road 320 Big White British Columbia

TOP floor unit in the heart of Big White Ski Resort's Village Centre! This unit offers spectacular views of the surrounding Monashee Mountains and valley. Completely ski-in/ski-out right from your door and within walking distance to restaurants, grocery store, gondola and much more! Enjoy the Saturday night fireworks right from the window! The White Crystal Inn offers a shared hot tub and is home to the well known Bullwheel Pub. This unit offers a well equipped, full-sized kitchenette, a 10 person dining table, and plenty of storage space. Whether you are skiing until the resort closes or you're waiting for mountain bike season, this perfectly located unit will make life at the hill an ease! RARE offering - don't miss this opportunity! NO GST! LIVE WHERE YOU PLAY! Exempt from Foreign Buyer Ban, Foreign buyers tax, speculation tax, empty home tax, and short term rental ban. (id:6769)

Dining room 6'7" x 10'7" Living room 15'0" x 9'11" Kitchen 6'3" x 4'9"

Primary Bedroom 10'0" x 10'7" 4pc Bathroom 8'5" x 9'10"

Listing Presented By:

Originally Listed by: Sotheby's International Realty Canada