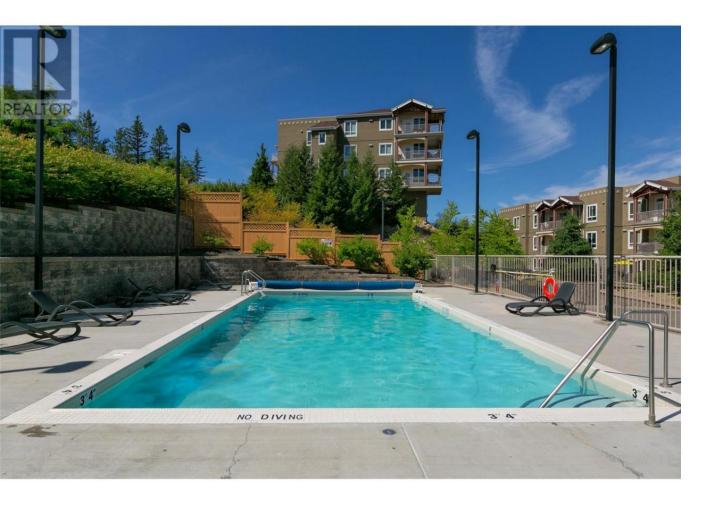

## 1990 Upper Sundance Drive 3217 West Kelowna British Columbia

Welcome to Sundance Ridge. This 2 bedroom, 2 bathroom corner unit condo with mountain views is located in quiet yet central Shannon Lake, which boasts proximity to transit, schools, golf, parks, hiking, shopping & more in West Kelowna! This unit has ample natural light and generous room sizes with open concept, inc. granite counters and tile flooring. This well-run complex's amenities, including a pool, hot tub and guest suite, hot water, heating & central air, are all included in your monthly fee. Pets are & rentals are allowed, and no age restrictions 1 underground parking stall & storage locker are included. (id:6769)