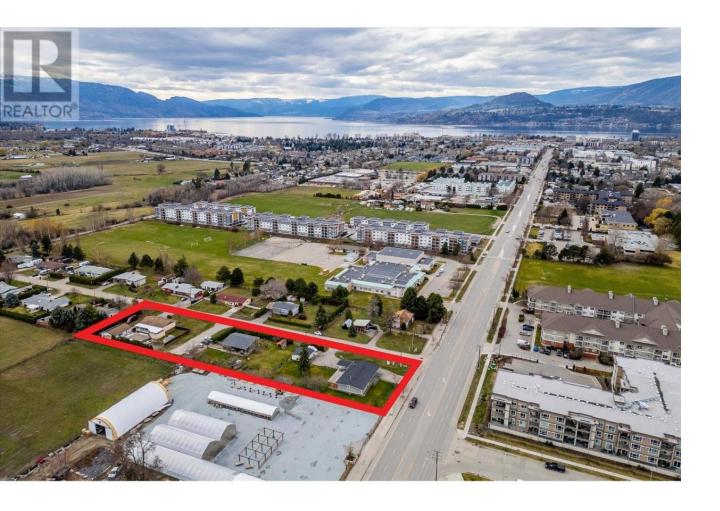

## 3219 St. Amand Road Kelowna British Columbia

\$1,489,600

Being offered as a LAND ASSEMBLY with 3159 St. Amand and 1599 KLO Rd totalling 1.31 Acres. PRIME LOT, this property is ready for REDEVELOPMENT in a sought after area of Kelowna. Located just off KLO Rd, within walking distance to Okanagan College and a 5 min drive to Pandosy Shopping Centre and the lake, this lot is .34 acre, with plenty of redevelopment in the area and steps from a high transit corridor. OPPORTUNITY FOR INVESTORS AND DEVELOPERS! 132 ft Frontage x 112 ft ft Depth. Flat .34 (14,810 Sq. Ft.) acre lot. City of Kelowna's Future OCP C-NHD (Urban Core Neighbourhood). Inquire for possible options. There is a development application in progress with the City just across the street, and IHS Design has confirmed 6 story potential on this site. See plans in the photos. Apartment Housing Multifamily Potential. Buildable depth of 73'4"" (22.4m) and a buildable width of 482'11" (147.2m), factoring in a 6m agricultural buffer. Large 1.31 acre assembly. (id:6769)