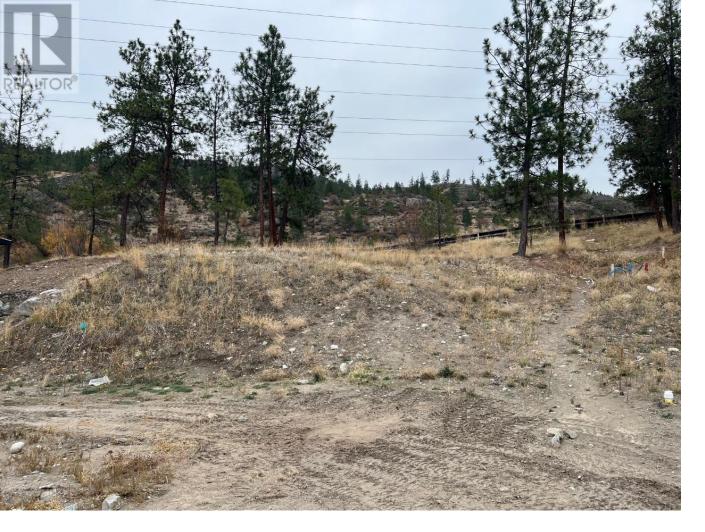

## 3224 Evergreen Drive Penticton British Columbia

\$240,900

Easily buildable lot perfect for a 2-storey walk up with garage and plenty of space in the rear yard. This 13,000 sqft lot is located at the top of Evergreen Drive in the Bluff subdivision, one of Penticton's premier subdivisions. Only 5 minutes from downtown and 2 minutes from outdoor recreation, this is the ideal neighborhood for outdoorsy professionals. Contact your favorite agent for more information. (id:6769)