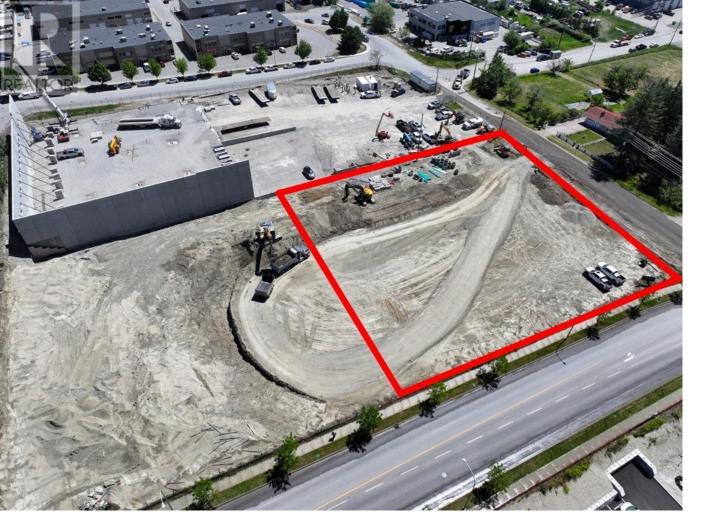

## 3226 Appaloosa Road Kelowna British Columbia

\$2

Multiple different sizes available for yard lease - 20,000 square feet up to 2 acres. Landlord will look at shorter term leases and smaller square foot options (price dependent). I2 zoning allows for a variety of uses. Available immediately. (id:6769)