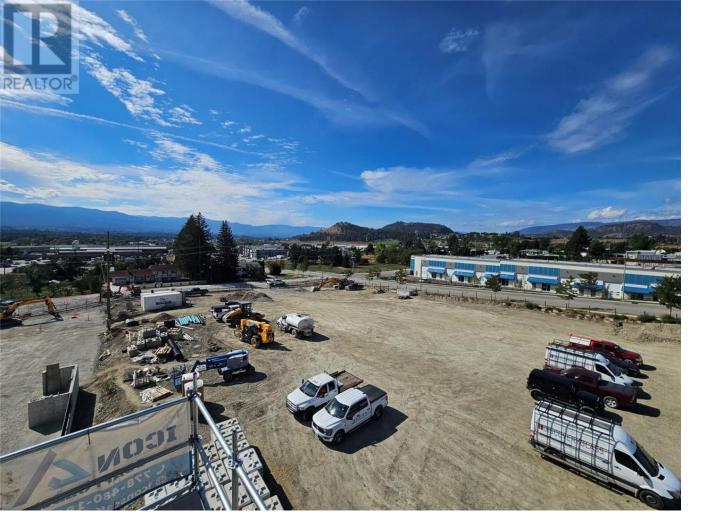

## 3226 Appaloosa Road Kelowna British Columbia

\$4,200

Yard Space for Lease - 20,000 square feet of yard space = \$4,200.00 per month plus GST. The Landlord will look at shorter term leases, smaller square foot options and graveling/fencing the yard (price dependent). I2 zoning allows for a variety of uses. Up to to 2 acres (87,120 sq.ft) of yard space can be made available contact listing agent for pricing. Available immediately. (id:6769)