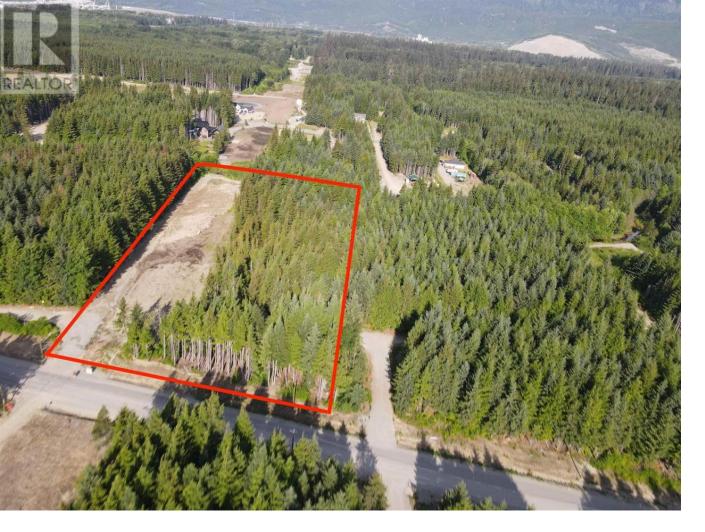

## 323 LOGANBERRY Avenue Kitimat British Columbia

Just a short drive of downtown Kitimat, but still tucked away within the privacy of sought after Strawberry Meadows subdivision, a family-friendly suburb with a beautiful mix of custom homes dotted throughout the already well-established neighbourhood. One of the larger residential lots in the Meadows; sitting at 3.66 acres; half of the lot has been cleared and seeded to meadow; with just under 80m of frontage - lots of building options available. A short pedal away from Kitimat's new bike park, a quad ride to the river, and a short drive to Minette Bay Park, where you can launch your kayak and explore the tidewater estuary. What a spot to live! (id:6769)