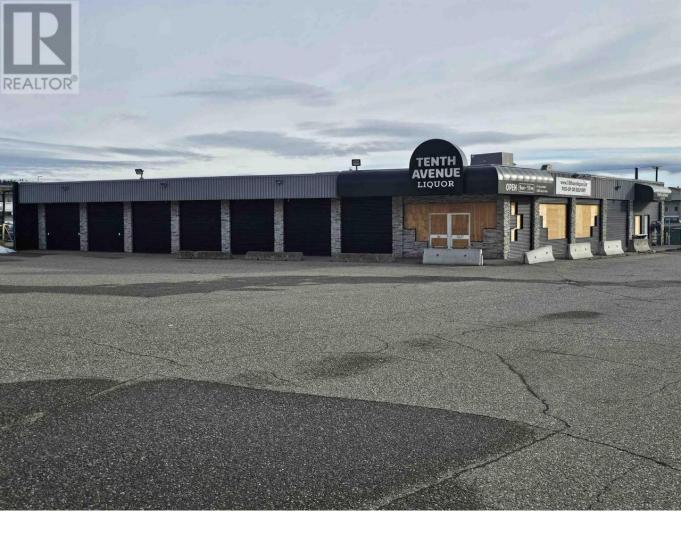

## 3240 10TH Avenue Prince George British Columbia

\$25

High traffic high exposure Retail/Office location with tons of parking. 8477 sq ft of wide-open space to give you a blank canvas. Loading dock and large electronic signage. Parking lot is great to get in and out of. Neighboring businesses include Burger King, Wendy's, Triple O's Liquor Store to name a few. Vacant quick possession possible. \* PREC - Personal Real Estate Corporation (id:6769)