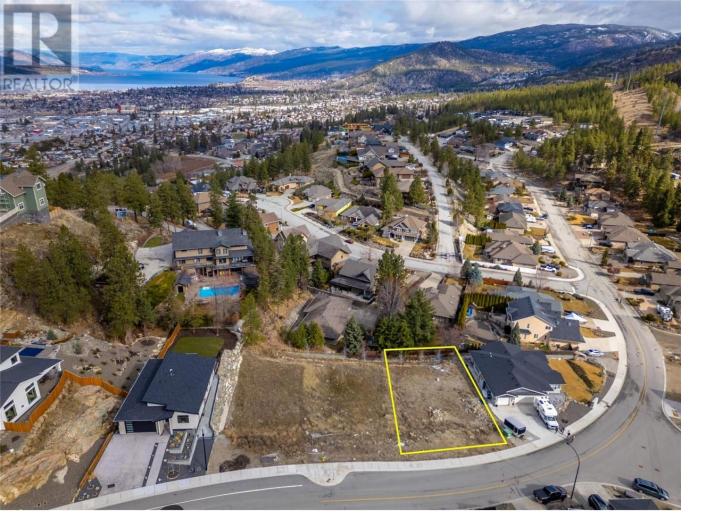

## 3247 Evergreen Drive Penticton British Columbia

\$289 000

Build your single family dream home or take advantage of the new small scale multi-unit residential; large lot (RL4) zoning and build up to 4 units on this amazing lot in The Bluffs at Skaha! The lot would be perfect for a duplex or duplex with legal suites on the lower levels or a strata titled 4 plex. The max height is 11 meters with a with a 40% site coverage. With trails literally right out the door this areas connection to nature is top notch and is just a short hike to Skaha Bluffs Provincial Park while still being a stylish new subdivision of exceptional homes. At 7875sqft (.18 of an acre) the lot is set up for a walk-out style dwelling and has generously sized yard. The back North side of the property has privacy from the homes behind and has an attractive 2 tiered rock retaining wall already in place. This subdivision is very built out with new homes and has a great feel and vibe. Bring your own builder. This family friendly spot is a short drive just down the hill is Wiltse Elementary School with its playgrounds and fields and new daycare being built. Get started today on your new home! Check out the iguide 360 to see the 360 degree view from various levels to visualize your new homes views. GST is appliable. (id:6769)