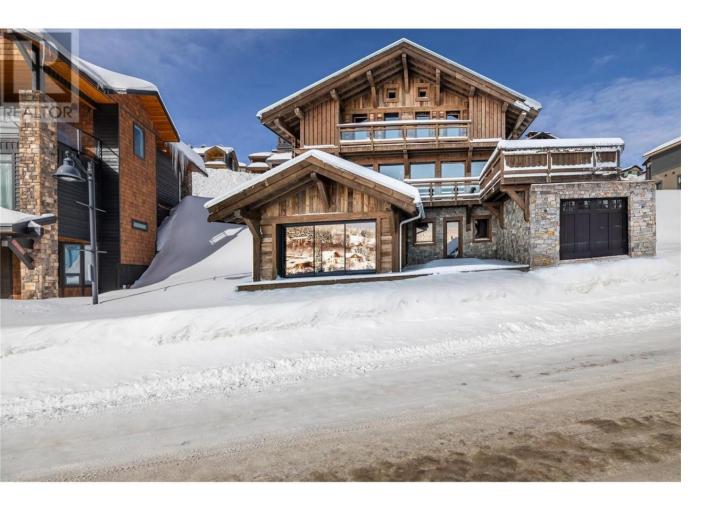

## 325 Feathertop Way Big White British Columbia

\$475,000

Build your dream chalet on this prime lot in Feathertop Estates at Big White Ski Resort just minutes from the Village. Great ski-in/ski-out access to the Bullet or Black Forest. Take in the incredible views of the Monashee Mountains. Bring your preferred builder with the convenience of having no build timeline constraints, allowing you to curate a home that embodies your unique style and aspirations. Don't miss this rare opportunity to secure a prime location within Feathertop! LIVE WHERE YOU PLAY! Exempt from Foreign Buyer Ban, Foreign buyers tax, speculation tax, empty home tax, and short term rental ban. (id:6769)