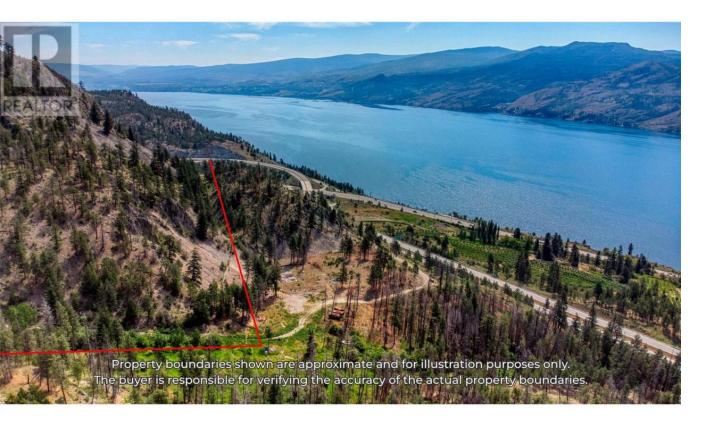

## 3250 Highway 97 Highway West Kelowna British Columbia

\$5,000,00C

DEVELOPMENT POTENTIAL - 161 ACRES WITH LAKE VIEWS Rare opportunity to own 161 acres of stunning, panoramic lakeview land just minutes from West Kelowna and bordering Peachland. Ideal for residential development, estate properties, vineyard, or private retreat. Prime for view-lot development. The property features varied terrain with level plateaus, forested privacy, and Drought Creek running through. Incredible holding opportunity. A unique offering with unmatched views, location, and upside. (id:6769)