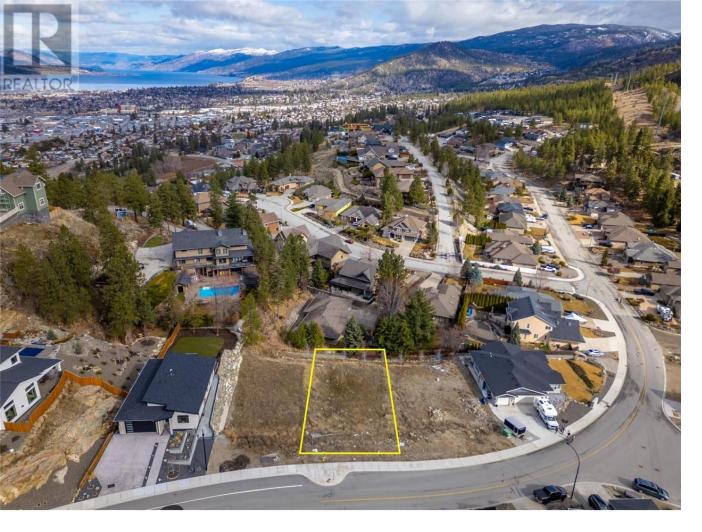

## 3255 Evergreen Drive Penticton British Columbia

\$289 000

Build your single family dream home or take advantage of the new small scale multi-unit residential; large lot (RL4) zoning and build up to 4 units on this amazing lot in The Bluffs at Skaha! The lot would be perfect for a duplex or duplex with legal suites on the lower levels or a strata titled 4 plex. The max height is 11 meters with a with a 40% site coverage. With trails literally right out the door this areas connection to nature is top notch and is just a short hike to Skaha Bluffs Provincial Park while still being a stylish new subdivision of exceptional homes. At 7875sqft (.18 of an acre) the lot is set up for a walk-out style dwelling and has generously sized yard. The back North side of the property has privacy from the homes behind and has an attractive 2 tiered rock retaining wall already in place. This subdivision is very built out with new homes and has a great feel and vibe. Bring your own builder. This family friendly spot is a short drive just down the hill is Wiltse Elementary School with its playgrounds and fields and new daycare being built. Get started today on your new home! Check out the iguide 360 to see the 360 degree view from various levels to visualize your new homes views. GST is appliable. (id:6769)