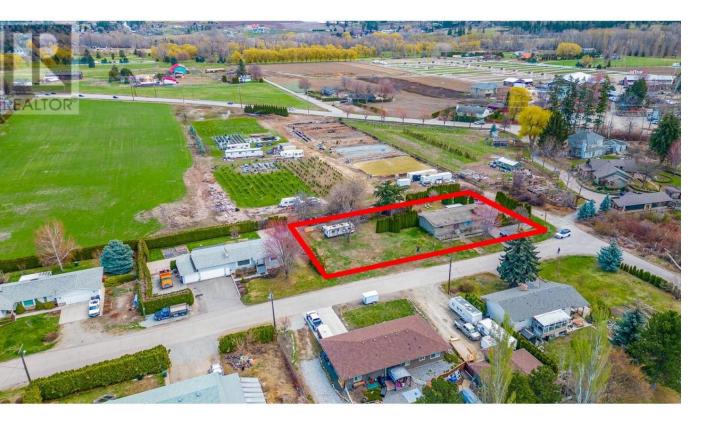

## 3259 St. Amand Road Kelowna British Columbia

\$2,570,000

PRIME LOT, OPPORTUNITY FOR INVESTORS AND DEVELOPERS! 228 ft Frontage x 112 ft ft Depth. Flat .59 (25,700 Sq. Ft.) acre lot. City of Kelowna's Future OCP C-NHD (Urban Core Neighbourhood) Currently sitting on this lot is a single family home with 2 beds, 1.5 baths with spacious basement including recreation/games room, living room and lots of space for storage. Neighboring property also for sale - 3249 St Amand .34 acres - 14,810 MLS 10272568. Please contact City of Kelowna Development Planning Department for development potential. \*\*NOTE\*\* Adjoining property is also available, if combined, you have a .93 acre LAND ASSEMBLY (3249 St Amand is .34 acre and 3259 St Amand is .59 acre) Both lots are 40,510 Sq Ft with combined list price is \$4,170,000. (id:6769)