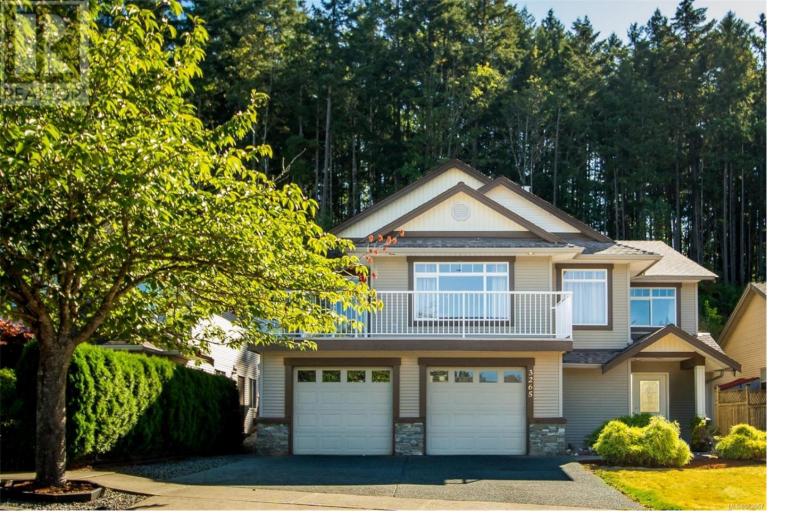

## 3265 Willowmere Crescent Nanaimo British Columbia

\$829,500

Backing onto forested parkland in the family neighbourhood of Avonlea. Great location with easy access to the Parkway for quick commutes and access to shopping. The Parkway biking and hiking trail is just around the corner. A spacious front deck offers vistas of Mt Benson and lovely sunsets. The main level offers a spacious open floor plan that includes a large kitchen with central island, plenty of cupboards, counters and a pantry. Off the kitchen is a covered deck, perfect for year round bbq, with level access to the private backyard space. Nicely separated from the living area are three bedroom, including the primary with a 3 pc ensuite and walk in closet. Walking into the home's main entrance on an all-tile front, there's access to the deep double car garage with a workshop in the back. This lower level includes a large office or 4th bedroom and a 30 x 15 unfinished space with two windows and outside door access. All data & meas are approx. must verify if important. (id:6769)