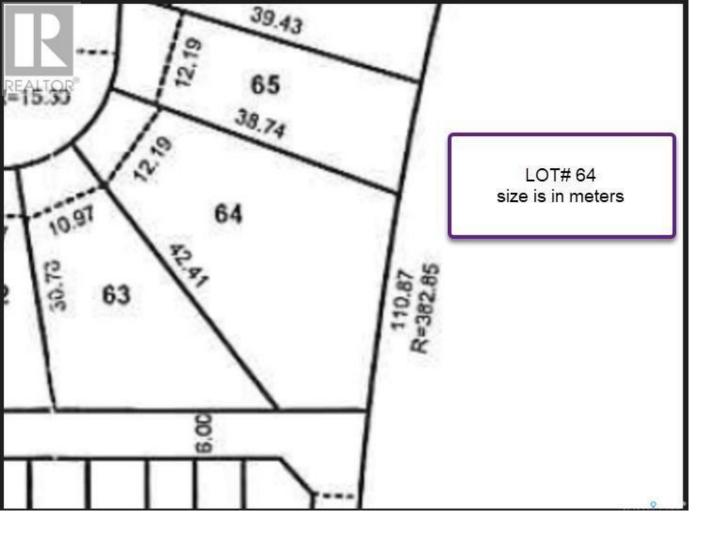

## Regina Saskatchewan

Welcome to 3268 Crosbie Crescent located in the 'Eastbrook' subdivision of East Regina. The lot is "40 feet wide" which can accommodate a 3 car garage plus either a bungalow or a 2 storey design. This lot faces Crosbie Park and backing to open walking trail and sides onto a lane. This lot is within walking distance to 2 newer K-8 schools as well as Acre 21 which includes most of the retail amenities you could ask for.... plus numerous parks & pathways are dotted though out this area for your family's enjoyment. Please give me a call for a private showing or any additional information you may require on the various plans that could be built on this lot. (id:6769)