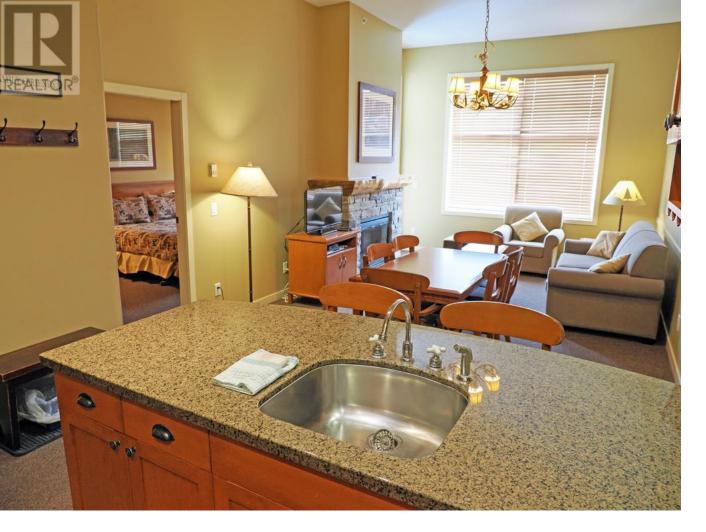

## 255 Feathertop Way 327 Big White British Columbia

\$599,000

Sundance is located right next to the Bullet chairlift and offers great amenities for the while family. This top floor unit has perfect views of the valley from every room and the deck. The unit is bright all day from morning til night and enjoys epic views of the Monashee mountain range. The building enjoys an outdoor pool with a slide, and two outdoor hot tubs. Inside there is a gym, movie theatre, kids room and steam room. There is also an adult lounge with a pool table. All the amenities with an affordable strata fee makes Sundance an attractive place to be at Big White. You also have the flexibility of locking of the suite and enjoying the unit as a one bedroom and a separate suite. Or you can open it up to make one large unit and for many people the flexibility is very appealing. GST is applicable. 2 pets allowed per unit. (id:6769)