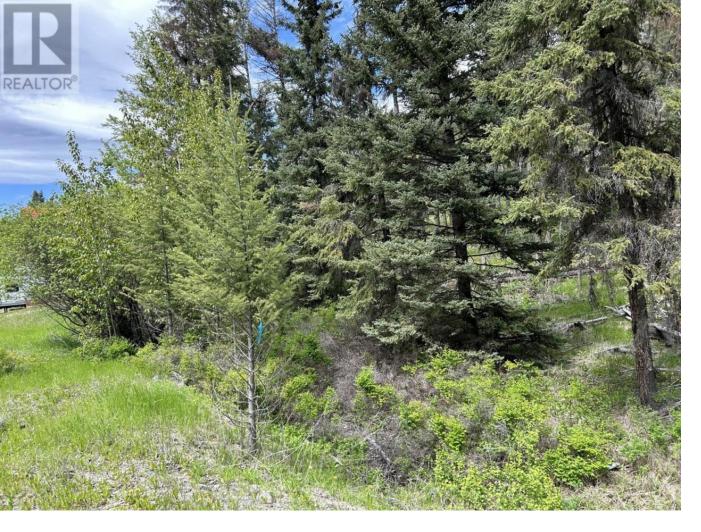

## 327 POPLAR DRIVE Logan Lake British Columbia

Great residential building lot in a great neighborhood in growing Logan Lake. Lot located in a quiet area of town, in an area of newer homes. Where can you find a beautiful residential lot with underground services, less than 2 hours from Chilliwack and just over a half hour to Kamloops & Merritt and all its amenities. (Costco, Superstore, Walmart, etc.) Great area for fishing, hunting and hiking. This lot has underground services available such as hydro, sewer, water. What a great place to raise a family or just slow down and retire. (id:6769)