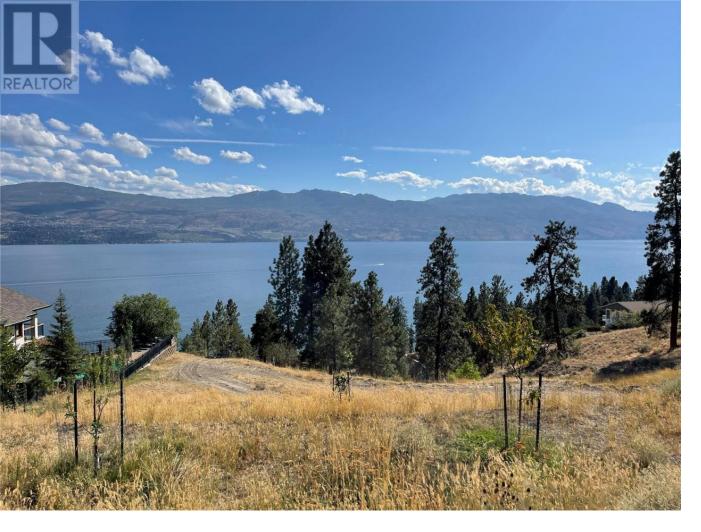

## 3270 King Road West Kelowna British Columbia

\$1,200,000

Imagine your dream home built upon this rare find of 1.39 acres of semi-lakeshore backing onto Kalamoir Regional Park in West Kelowna with outstanding lake views. Nestled on a cul-de-sac, find your way to this private setting by meandering by esteemed Okanagan wineries and orchards. With trails, parkland, swim area and public dock by your doorstep, this lot provides the perfect canvas to create your idyllic lifestyle. With a building site partially leveled and prepared, bring your builder to help you envision your plans. 10 minute drive to downtown Kelowna, 30 minute drive to the airport and 4.5 hour drive to downtown Vancouver. Lot size suitable for up to 4 dwellings without municipal rezoning. For potential on subdividing, inquire with us. No GST; no build time requirement. (id:6769)