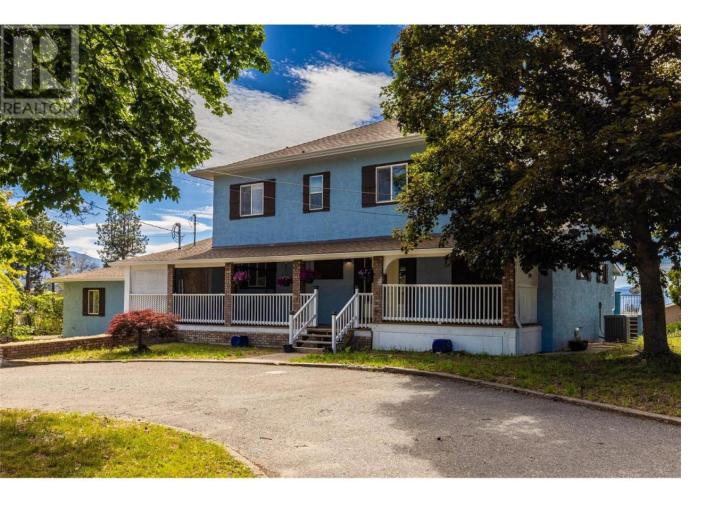

## 3299 McCulloch Road Kelowna British Columbia

\$1,950,000

Expansive and elegant home situated on 2.1 acres in the distinguished area of South East Kelowna! This great home boasts almost 5000 sq. ft, with many updates and improvements throughout! The main part of the home has 3 levels with 5 bedrooms and 5 bathrooms with ample Living Room, Dining and Kitchen areas. THIS HOME ALSO HAS A BEAUTIFULLY UPDATED, SIDE ATTACHED, GROUND LEVEL, 2 BEDROOM IN-LAW-SUITE, APPROX. 1,000 SQ. FEET, KITCHEN, LIVING ROOM, FULL BATHROOM AND MORE! BASEMENT ALSO HAS A SEPARATE ENTRANCE WHICH LEADS TO FAMILY ROOM, 1 BEDROOM, BAR KITCHEN, FULL BATHROOM AND MORE! There is also a detached approx. 1,200 SQ. FT. SHOP which is great for garage, workshop or indoor growing, sorting of fruits, vegetables, micro-greens, which was a previous use. This acreage has a RR1 zoning and not in ALR zoning and has positive potential and space for agricultural uses, rental income streams, estate property and even minor veterinary uses and more! Large swimming pool and area that could be brought back to operating condition by new owners if so desired. Situated only minutes away from Central Kelowna attractions, amenities, golf courses and recreation, this home and acreage is perfectly situated among estate and agricultural properties. Measurements and square footage are approximate, please view measurements, sq. footage with included floor plans. Bring your ideas to make this property your forever home and more! (id:6769)