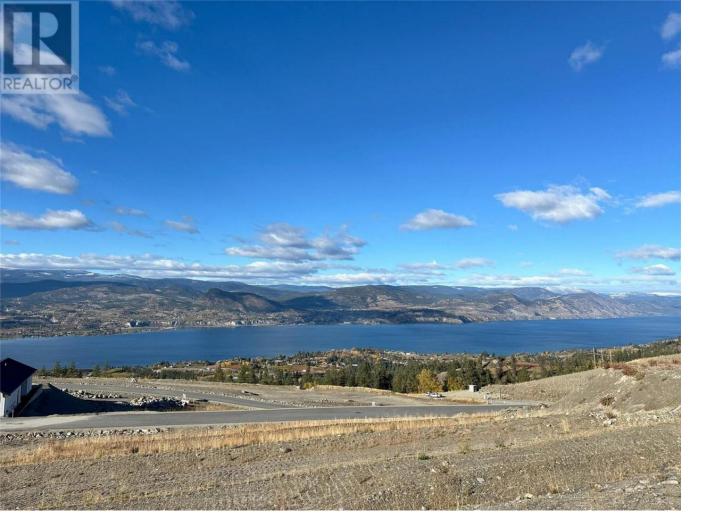

## 330 Benchlands Drive Naramata British Columbia

\$789,000

This incredible lot is located at the very peak of VISTA - Naramata Benchlands. Build your dream home with virtually unlimited design flexibility. This premium building lot with panoramic views of Lake Okanagan is 0.566 Acres of completely usable land, with zoning in place for carriage home or suite, and tons of space for a pool, expansive yard, and generous parking. All services at lot line, with secondary easement road access for carriage house, etc. Naramata is the ultimately location for wine lovers and outdoor enthusiasts, just minutes to Naramata's world famous wineries, Kettle Valley Trail (among others), beaches and much more. Only 15 minutes to Penticton. This is a once in a generation opportunity to acquire one of the best building lots in the entire Okanagan Valley. (id:6769)