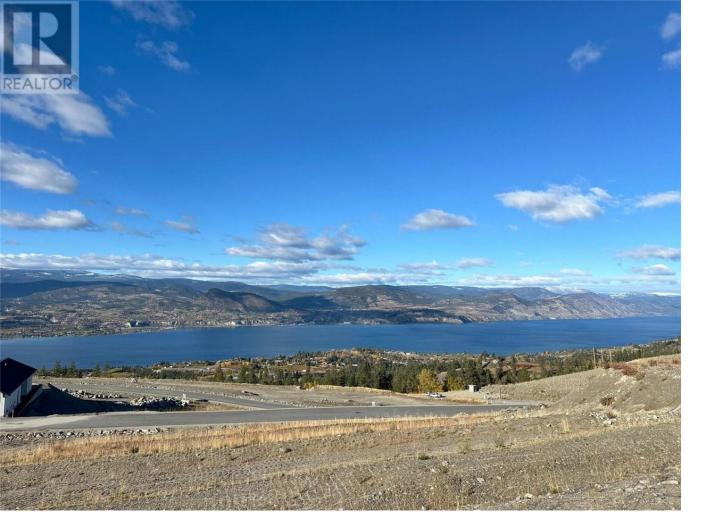

## 330 Benchlands Drive Naramata British Columbia

\$789,000

This incredible lot is located at the very peak of VISTA - Naramata Benchlands. Build your dream home with virtually unlimited design flexibility. This premium building lot with panoramic views of Lake Okanagan is 0.566 Acres of completely usable land, with zoning in place for carriage home or suite, and tons of space for a pool, expansive yard, and generous parking. All services at lot line, with secondary easement road access for carriage house, etc. Naramata is the ultimately location for wine lovers and outdoor enthusiasts, just minutes to Naramata's world famous wineries, Kettle Valley Trail (among others), beaches and much more. Only 15 minutes to Penticton. This is a once in a generation opportunity to acquire one of the best building lots in the entire Okanagan Valley. GST has been paid. (id:6769)