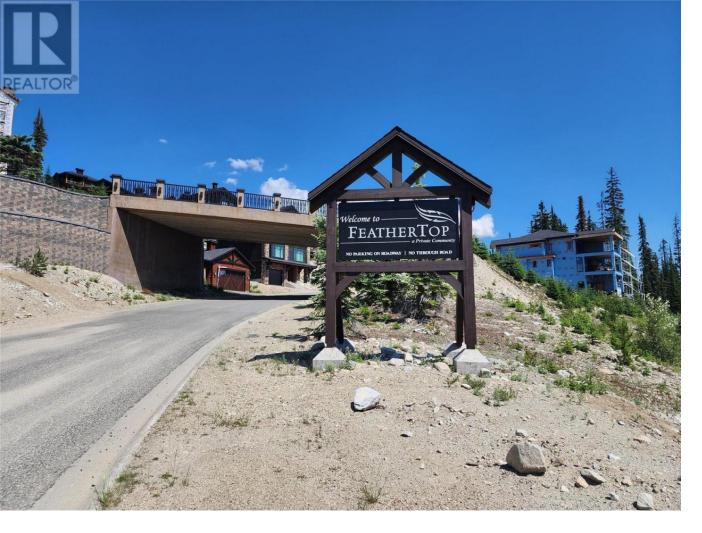

## 330 Feathertop Way Big White British Columbia

\$899,000

This is the last best lot in Feather Top. Why the best? Unbelievable ski in and ski out, large enough to build the chalet you want, and the views of the Monashee Mountains are spectacular. Why the last one left? All the other ""inside lots"" are built on and this seller bought this outside lot years ago and just never did anything with it. It's time to sell and you can be the recipient. Look at the neighbourhood, look at the house next door and then think about the family memories you could build. There are plans available for a 3000sqft home, but if that is not to your liking, build what you want- and, you can bring your own builder. All services are at lot line and the strata fee is only \$90 per month. FeatherTop is the premier neighbourhood at Big White for location and quality of homes. This is the last outside big lot with views for sale, so go for a drive and have a look and see where your family could spend winters for seasons to come. (id:6769)