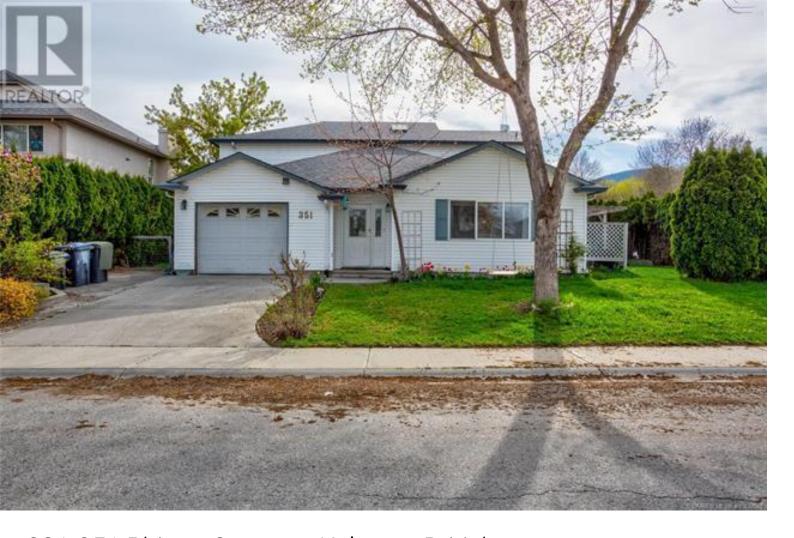

## 331-351 Phipps Crescent Kelowna British Columbia

\$1,500,000

Rare opportunity to own a FULL 2-storey duplex in a quiet, family-friendly pocket of Rutland, built in 1994 and offering excellent rental income with no strata fees. Each side features 3 bedrooms and 2.5 bathrooms across 1534 sq. ft. (total of 3,068 sq. ft. of living space), including spacious main floors with kitchens, living rooms, powder rooms, laundry, and primary bedrooms with ensuite. Upstairs you'll find two large bedrooms and a full bathroom with skylight. Each unit has its own private yard space, separate entry, driveway parking and secured garage space—room for multiple vehicles and even a workshop. Located just a ten-minute bike ride from Ben Lee Park and within walking distance to Rutland Elementary, Rutland Middle School, Rutland Senior Secondary, the Rutland Activity Centre, YMCA, Rutland Arena and local dog park. Steps from public transit, minutes to shopping, and only 15 minutes to UBCO and Kelowna International Airport, 10 minutes to the lake and waterfront parks, and 45 minutes to Big White. Excellent long-term tenants in place paying \$3200/month plus utilities per side, both on month-to-month leases—ideal for investors or an owner-occupier looking to move into one side with proper notice under the RTA. Potential for future stratification (buyer to verify with city). A solid investment in a vibrant and growing neighbourhood—contact your real estate agent today for full details or to book a showing. (id:6769)