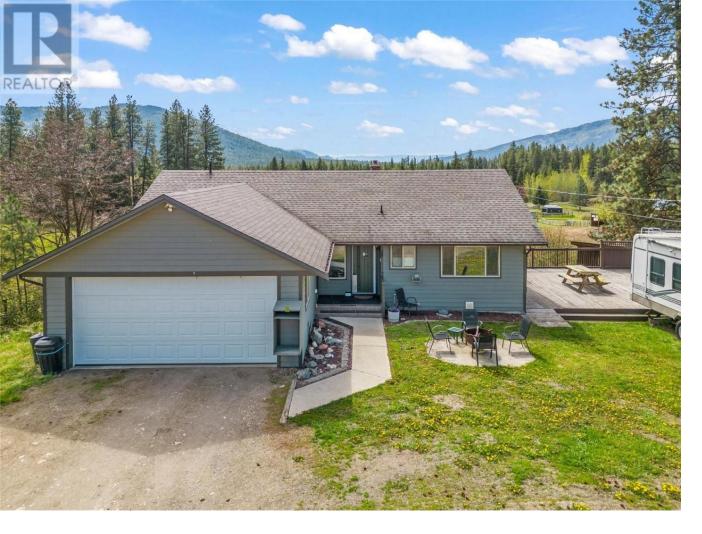

## 3311 Yankee Flats Road Salmon Arm British Columbia

\$1,147,000

Welcome to your rural sanctuary nestled in the heart of Yankee Flats. This charming 4-bed, 3-bath farm property offers a serene escape w/ picturesque views of the valley & mountains. Boasting 12 acres of fertile land, this farm is a haven for agricultural enthusiasts. The property features 7 self-contained rotating pastures, providing ample space for grazing livestock or cultivating crops. With 8 hydrants strategically placed on the property, irrigation is easy, ensuring lush green pastures. A well-maintained chicken coop stands ready for your feathered friends, while a spacious barn, shed, & shop offer versatile spaces for equipment storage & projects. Inside discover a warm & inviting interior, a large living room provides the perfect spot for cozying up by the fireplace & watching changing seasons unfold outside. The expansive kitchen is a chef's dream, offering ample storage & counter space for meal prep & hosting gatherings w/ family & friends. W/ a separate entrance at the back, there's suite potential for additional living space or rental income. Outside, a large deck invites you to relax & soak in the tranquil atmosphere, while friendly neighbors & the peaceful surroundings create a sense of community. Whether you're a seasoned farmer or simply seeking a quiet retreat in the countryside, this rural farm property offers endless possibilities for country living at its finest. Don't miss your chance to make this slice of paradise yours. Book your private viewing today! (id:6769)