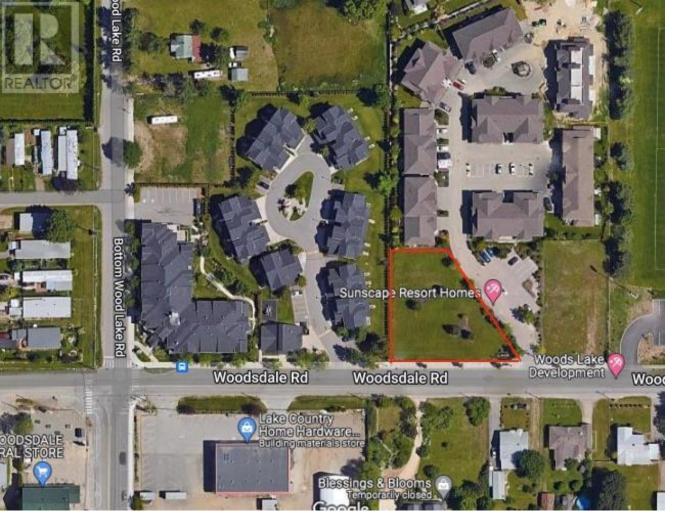

## 3318 Woodsdale Road Lake Country British Columbia

\$1 275 000

If location is key to exceptional real estate, look no further than this prime offering in Lake Country. Spanning 0.48 acres and adjacent to Beasley Park, this property is just a minute's stroll from the serene beaches of Woods Lake, presenting endless possibilities. Whether you choose to move forward with the existing plans for an 8-townhome development or prefer to start fresh with your own design and vision, the choice is yours. Enjoy easy access to the rail trail, schools, shopping, and dining, all within walking distance. Plus, you're just a 10-minute drive from YLW, UBCO, golf courses, and Lake Okanagan. For winter sports enthusiasts, Silver Star and Big White are both under an hour away. Explore this incredible opportunity and see if it's the perfect fit for you! (id:6769)