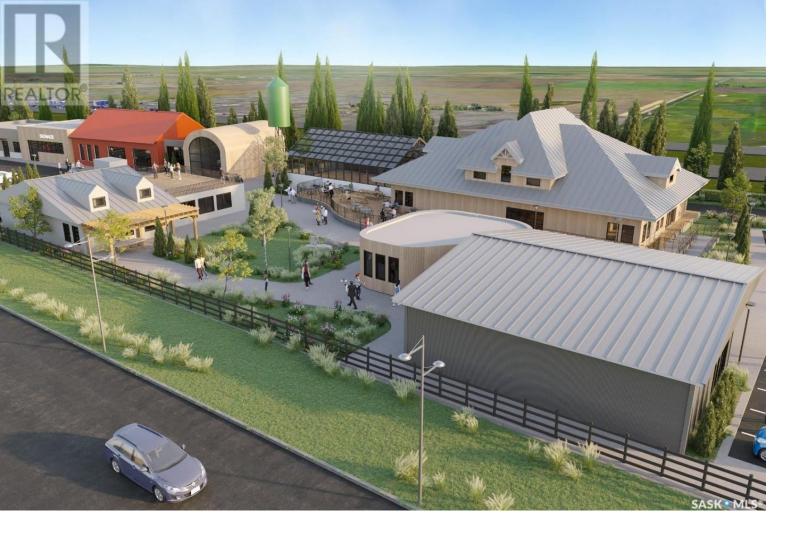

## Regina Saskatchewan

\$28

Welcome to Bloom - a highly anticipated project set to transform an existing greenhouse and vacant lot into a vibrant market and retail community hub. Nestled in Regina's vibrant Lakeview neighbourhood, Bloom promises high visibility, easy access, and substantial foot traffic, strategically located between South Lewvan and Pasqua. With 26,000 sq ft available for lease, tenants can design the perfect retail space tailored to fit their unique needs. The development features modern infrastructure designed to elevate the customer experience, including outdoor pathways, dining areas, and a central plaza. Bloom will offer a diverse array of retail spaces, restaurants, and services, creating a lively and engaging environment for the community. This project encourages collaboration, providing opportunities to engage with like-minded businesses and explore shared lease options to foster innovation. If you're ready to take your business to the next level, inquire today and become a part of Bloom - Regina's future hotspot and retail destination. (id:6769)