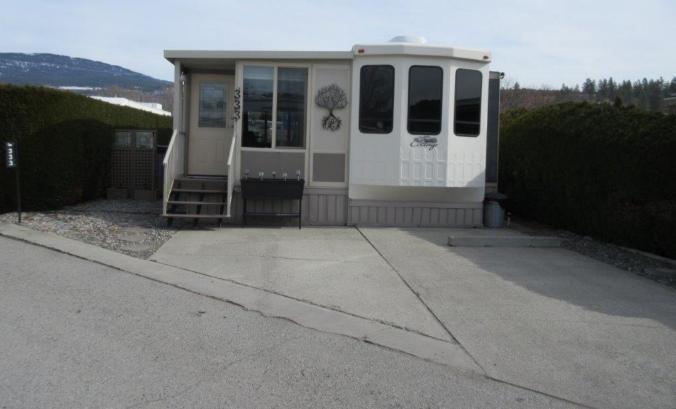

## 415 Commonwealth Road 333 Kelowna British Columbia

Entertain in style with a beautiful maintenance free yard. The back yard features paving stones for minimal upkeep. Gravel on the side yards makes an ideal place to store your bike. The vinyl fencing adds privacy when entertaining in your gazebo. The large covered upper deck is ideal for year round entertaining. Parking for two vehicles plus a golf cart. Lease goes to 2046 and is registered with the Federal Government. The site price is \$130,000. There is no Property Transfer Tax. Long and short term rentals are allowed. The annual Maintenance Fee of 2025 is \$5458 and includes security, water, sewer, use of the amenities, maintenance of the common areas and roads, snow removal and garbage disposal area. Property taxes are payable to the City of Kelowna. The amenities in Holiday Park Resort are pools, hot tubs, pickleball court, restaurant, golf course, woodworking shop, hair salon, card room, gym plus more. Close proximity to shopping, golf courses, ski hills, Rail Trail, medical offices, and airport. Contact the listing realtor for additional information and photos. (id:6769)