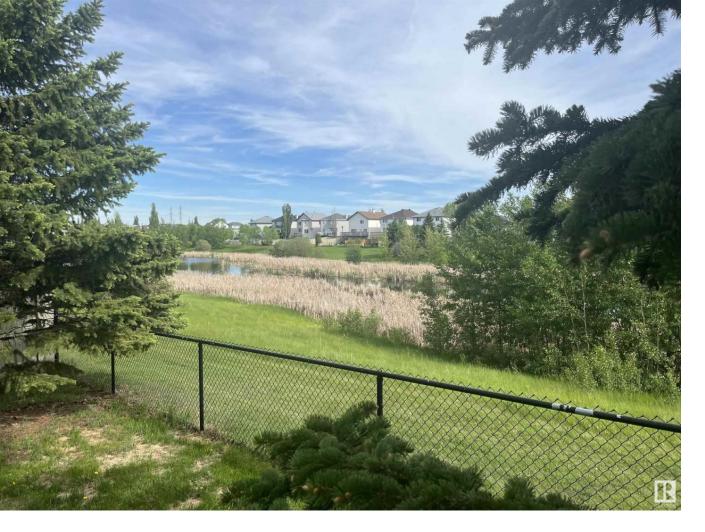

## Edmonton Alberta

\$424,900

BACKS ONTO POND, WALK OUT BASEMENT LOT! Huge lot - 8,889 square feet, newly subdivided. Backs onto Silver Berry Lake. Adjacent to green space. Walk out basement lot. Crescent location. Lowest price lot in south Edmonton that backs onto lake/pond. Only lot in south Edmonton that is a walk out lot. (id:6769)