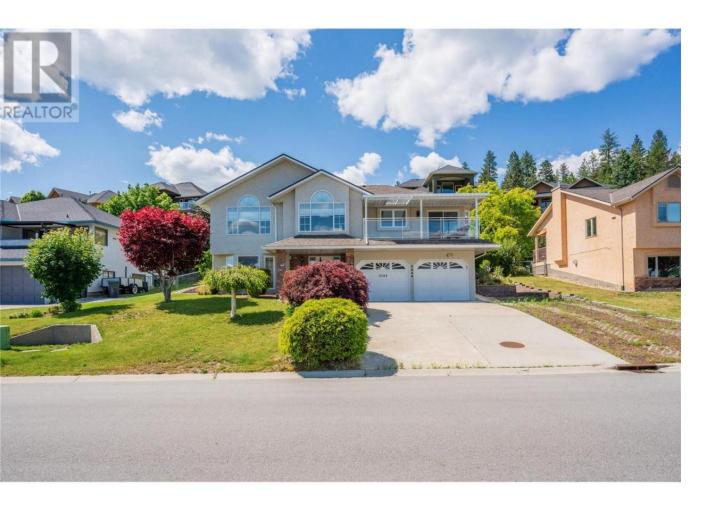

## 3344 Sundance Drive West Kelowna British Columbia

\$999,000

Welcome to this fabulous home with expansive views & suite potential!! Timeless finishings throughout ensure that the home is move in ready. As you enter the large, bright entryway, you are drawn up the gorgeous wood stairway to the large, open concept formal living & dining room showcasing incredible views through huge windows. The eat in kitchen features wood cabinetry & granite countertops & provides access to the covered front deck where you can relax or entertain while taking in the panoramic views & mature greenery that surround the home. Adjacent to the kitchen is a family room featuring a cozy gas fireplace & walk out access to the backyard. Here, a pergola with lighting & fully irrigated green space await. Garden beds & fruit trees splash the yard & provide shade & privacy. Three good sized bedrooms upstairs include the primary which features a walk in closet & ensuite with jetted tub. Downstairs is a full summer kitchen & flex space which could easily be converted into a suite for family or guests if desired. Two additional bedrooms, a full bathroom & laundry complete this versatile level. Ample parking for vehicles, boats & RV's on the expansive driveway. Storage is never an issue here with ample closets & crawl space. This home provides an exceptional opportunity for those looking to purchase a move in ready family home in a friendly & welcoming neighborhood surrounded by mature, established greenery & perfectly positioned to experience the exceptional views. (id:6769)