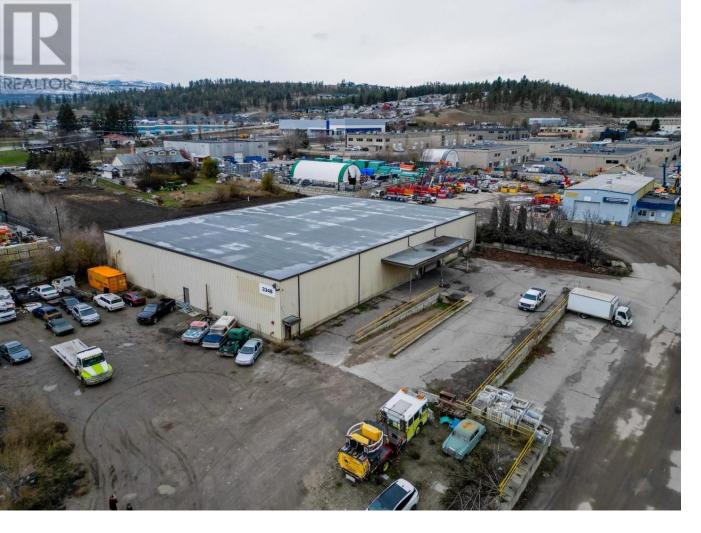

## 3348 Sexsmith Road Kelowna British Columbia

\$13

Opportunity to lease a 20,160 sq. ft. large format industrial building near the highly sought-after Reid's Corner area of Kelowna. The space includes a 630 sq. ft. mezzanine and a 630 sq. ft. ground-level office. Property features 400-amp, 250-volt power, a  $12' \times 14'$  grade-level bay door, a dedicated loading dock outside of the bay doors and ample on site parking. Ceiling heights range from 20 ft to the underside of the truss on the perimeter to 30 ft at the centre. Unit is vacant and available for immediate possession. Plans available upon request. (id:6769)