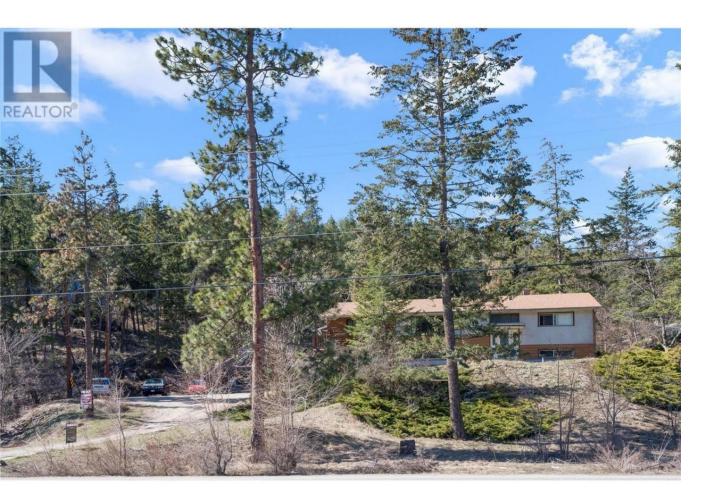

## 338 Clifton Road Kelowna British Columbia

\$1,475,900

Country living in the city. You just can't get much closer. This 2.79 acre property is back on to Knox mountain park and across the road from Blair pond park just minutes to downtown shopping, schools, restaurants and beaches. Private cozy 3-4 bedroom home two car attached garage, large cover deck and 2 bedroom unauthorized suite in walkout basement. Recently replaced roof with satellite dish removed. TWO separate access to property Newer 24x36 two story accessory building 10' ceilings at garage level with separate power meter service, water and sewer at building connected Endless possibilities ideal space for Office, Studio, Man cave, Family or parents living accommodation. Non ALR 2.79 acres with subdivision potential. (id:6769)