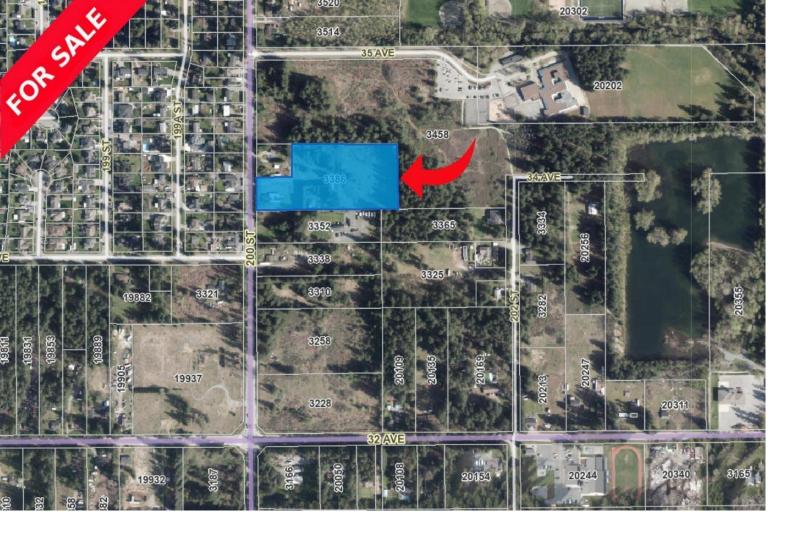

## 3386 200 Langley British Columbia

\$23,999,000

Investor/developer alert - 4.783 acres land designated for multifamily / townhouses in the prime location of BROOKSWOOD - BOOTH NCP. Clear flat land with Sewer and Storm nearby. Next to park and elementory school make it a very desirable and convenient location to build a 100+ unit townhouse project. (id:6769)