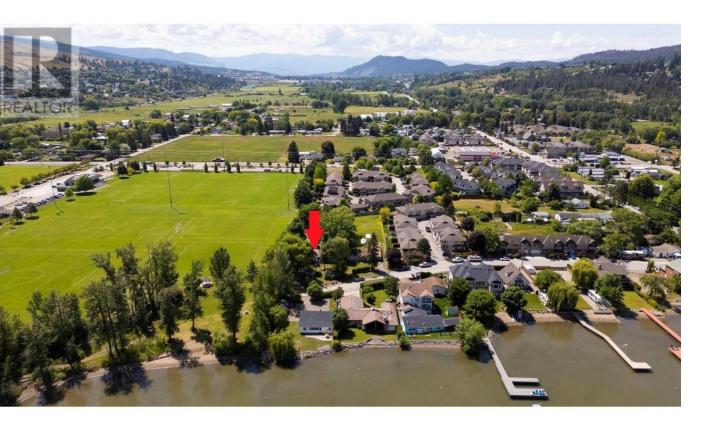

## 3387 Clement Road Lake Country British Columbia

0.49 acres of flat land, right across the road from the water in the growing community of Lake Country. With the Official Community Plan (OCP) supporting high-density residential development and connections to sewer and water available, this is a prime development opportunity. The property is immediately adjacent to Beasley Park, offering 23.716 acres with seamless lakeshore access. The District of Lake Country has purchased more lands in the area to further expand their parklands, offering even further upside for amenities. Other amenities include commercial developments, the rail-trail, and tennis courts all in a reasonable walking distance. This could be a great opportunity for a townhome development, or potentially a boutique condo development. There is a small home on the property (as-is where-is) to provide rental income prior to development. (id:6769)