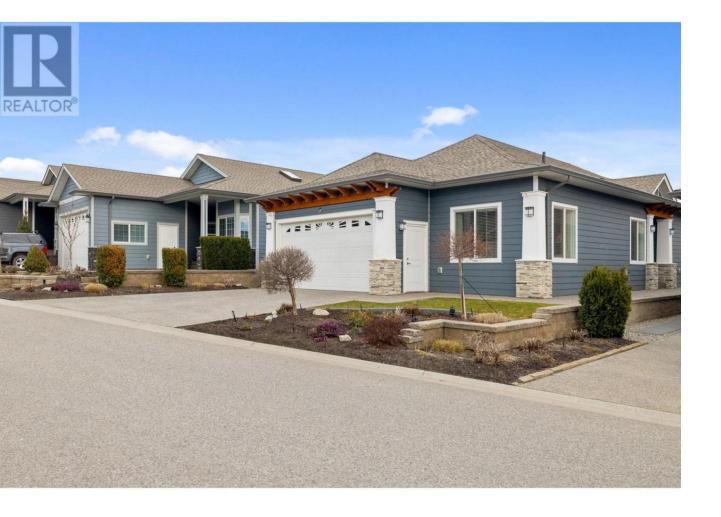

## 3387 Kingfisher Road Westbank British Columbia

Sage Creek a gated, 45+ community perfectly suited for retirement or downsizing. No Property Transfer Tax! Half price lease payments for 2024! Prestigious yet affordable, this Retire West community enjoys on-site management without the hassle of a strata council. Travel plans? Just lock up and take off. The Eagle Plan offers the largest floorplan in the community. An amazing layout includes two bedrooms and a spacious den, two bathrooms, as well as an open concept living space with plenty of room to entertain guests. Some of the highlights include: nine foot ceilings with crown moulding throughout; upgraded Jenn-Air appliances, a five burner gas cooktop with electric oven; generous sized fridge with ice and water; quartz kitchen countertops and island with bar stool seating; upgraded laminate flooring; upgraded laundry room with cabinets and sink; LED pot lights; a four-piece ensuite and a walk-in closet. And more. Outside you'll enjoy a masterfully landscaped yard with underground irrigation, perimeter fencing and artificial turf. An extended 25'X18' concrete patio is protected by a power awning providing both shade and enhanced privacy. Sage Creek is an intimate community with an elegant, fully equipped clubhouse with fitness facility, games room, kitchen and outdoor party pace. Two Eagles Golf Course is right across the street. This is an impressive home. Future lease payments are limited by the Consumer Price Index. (id:6769)