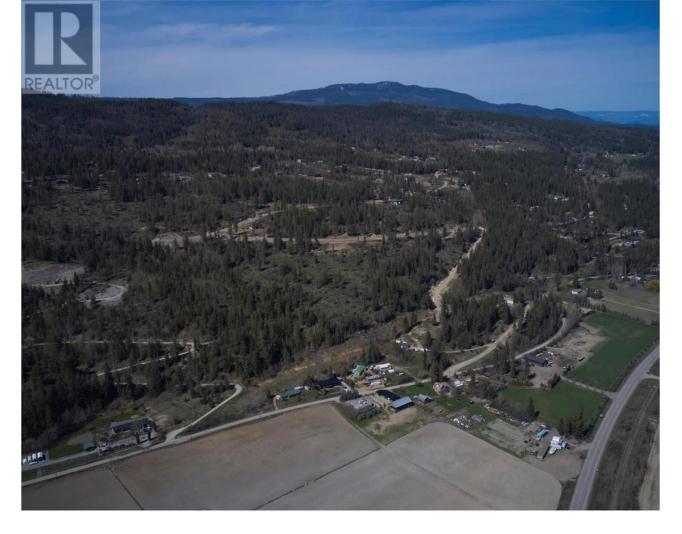

## 339 Oxbow Place Enderby British Columbia

\$344,900

Take advantage of this fabulous opportunity to build your dream home. Gently sloping, well treed, 2.5 acre lot. Excellent river & valley views. Ready to build with driveway & well installed. Many good building sites. Access off Grouse Trail. Private driveway. Telus Fiber Optics coming soon. Area of new homes. Hwy 97A to Enderby, LEFT onto Knight Ave, RIGHT onto Salmon Arm Drive, follow all the way & go LEFT onto Gunter Ellison Road, follow & then slight RIGHT onto Twin Lakes Road then RIGHT onto Oxbow Place, follow that road into the development site. (id:6769)