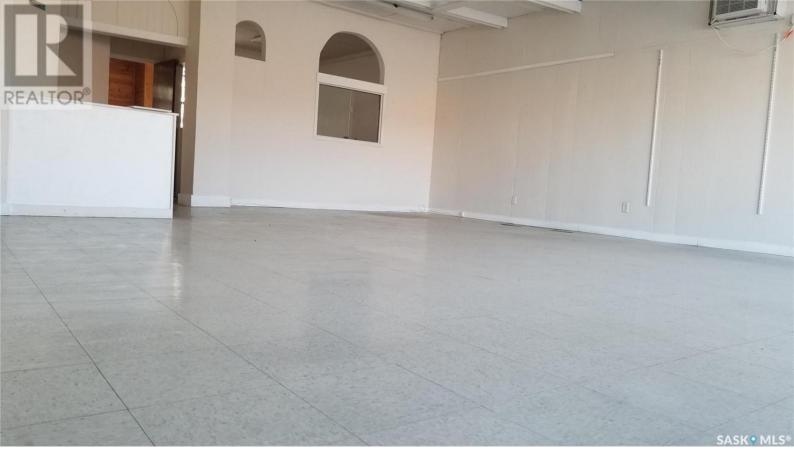

## Regina Saskatchewan

\$2.500

EXCELLENT EXPOSURE ON VICTORIA AVE. 1000 SQ/FT. IDEAL FOR RETAIL OR PROFESSIONAL OFFICE SPACE. OPEN CONCEPT. HAS ONE HALF BATH. SEPARATE OFFICE AREA. LARGE RECEIVING AREA OFF REAR DOOR. FULL BASEMENT FOR ADDITION STORAGE. GOOD PARKING. (id:6769)