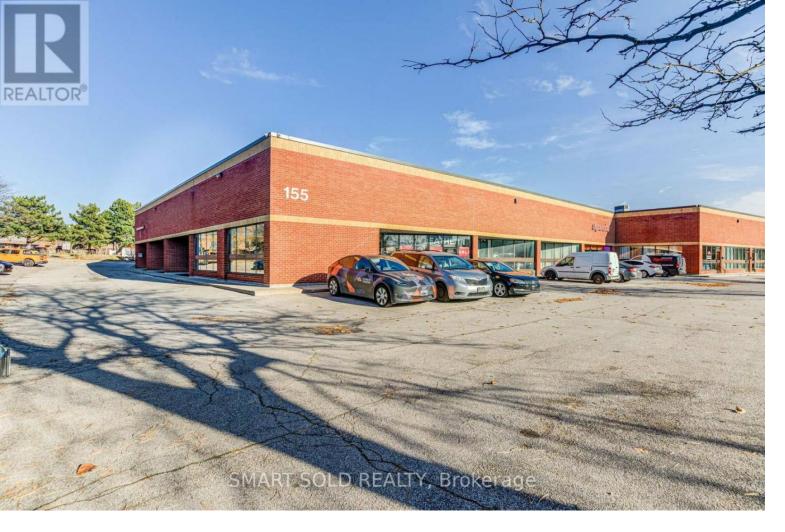

## 155 West Beaver Creek Road 3,4 Richmond Hill Beaver Creek Business Park Ontario

\$1,599,999

Prime Industrial Corner Unit in The Prestigious Beaver Creek Business Park. Spacious 10 Ft. Clear Height Interior Ceilings Throughout. Unit Was Recently Fully Renovated With Over \$150K In Improvements (New Hardwood Flooring, Paint, Custom Wet Bar, Designer Potlights & Blinds, Oversized Windows, Two Modern Washrooms, Upgraded HVAC/Electrical). Open Concept Grand Interior Foyer With Elegant Custom Carved Solid Oak Doors & Trim, Glass Room Dividers. Ample Parking. Exceptional Highway 404 & 407 Access. \*\*Unit 5 Also For Sale (2,710 sf). (id:6769)