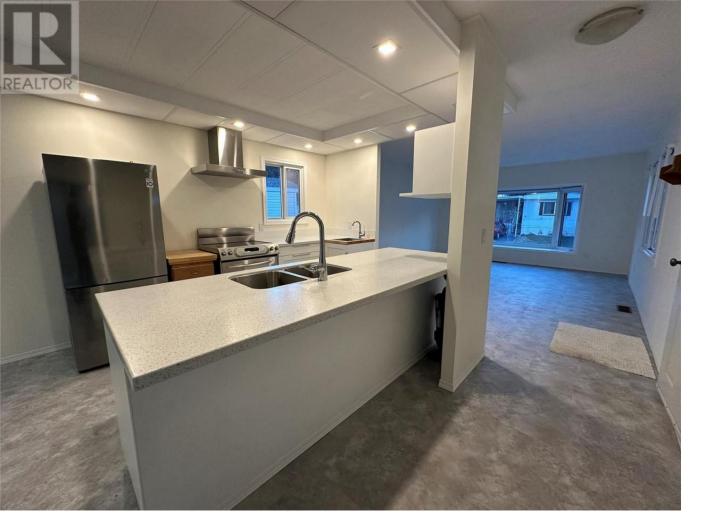

## 1929 Highway 97 Other 34 West Kelowna British Columbia

Welcome to McDougall Creek Estates! Discover this beautifully renovated manufactured home, offering over 1,000 sq. ft. of thoughtfully designed living space. Featuring 2 spacious bedrooms and 2 modern bathrooms, this home has been updated from top to bottom, ensuring comfort and style. Step inside to find an open-concept layout with brand-new finishes throughout, including a contemporary kitchen with granite countertops, fresh flooring, and a bright, inviting living area. The oversized covered patio is perfect for entertaining or simply enjoying the tranquil surroundings, rain or shine. Set in a desirable community, you'll enjoy a friendly neighbourhood atmosphere while being conveniently located near local amenities, parks, and services. This move-in-ready home is ideal for those seeking quality, convenience, and a relaxed lifestyle. Don't miss out on this incredible opportunity–schedule your private viewing today! (id:6769)