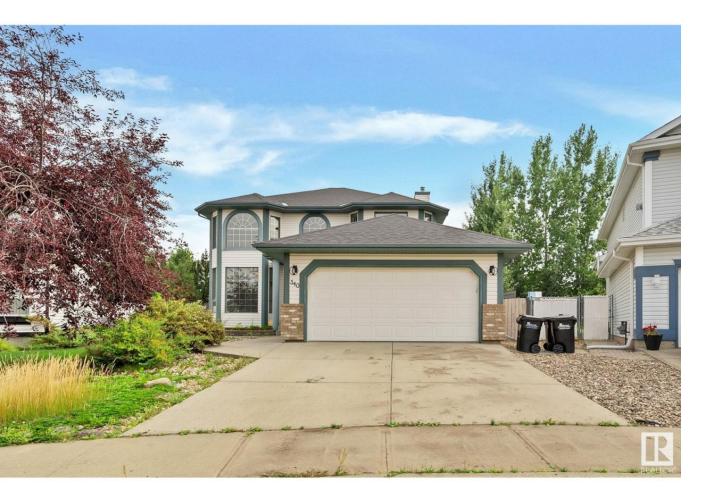

## Sherwood Park Alberta \$540,000

Do NOT miss this 6 BED FULLY FINISHED BASEMENT home offering over 2238 total square feet of living space! Spacious kitchen with an island and corner pantry! You'll love the beautiful living room with tons of natural light and its corner gas fireplace. The main floor also has a great formal dining room/home office, laundry & vinyl plank flooring. A gorgeous staircase leads to the second floor where you can relax in any of 3 large bdrms including a primary sanctuary with a gas fireplace, 4pc ensuite & huge walk-in closet. This home offers a huge yard with beautiful landscaping, a double attached garage, great curb appeal & finished basement with 3 extra bedrooms & tons of storage! This stunning home is located on a cul-de-sac and just minutes from countless amenities, schools, shopping & playgrounds. Come see for yourself. (id:6769)