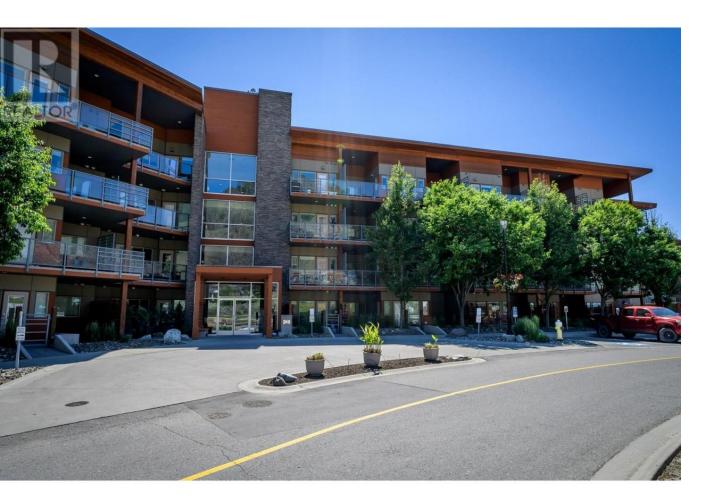

## 1040 TALASA Way 3410 Kamloops British Columbia

\$409,000

Top-floor living with the best view in the complex -- enjoy unobstructed city and river views from this stylish 2bedroom, 1-bath condo at Paloma in Sun Rivers. This immaculate unit features a bright, open-concept layout with large windows, modern updates, and a custom-built queen-size Murphy bed for smart, flexible use of space. The spacious patio is ideal for relaxing or entertaining while taking in the panoramic views. Located just steps from Bighorn Golf & Country Club and Masons Kitchen + Bar, and only minutes to downtown Kamloops, this home offers the ultimate lock-and-leave lifestyle. The well-managed building includes geothermal heating and cooling, secure heated underground parking, a private storage locker, elevator access, and professionally landscaped grounds. Pet and rental friendly. Strata fee is \$424/month. Quick possession is available. All measurements are approximate and must be verified by the buyer. (id:6769)