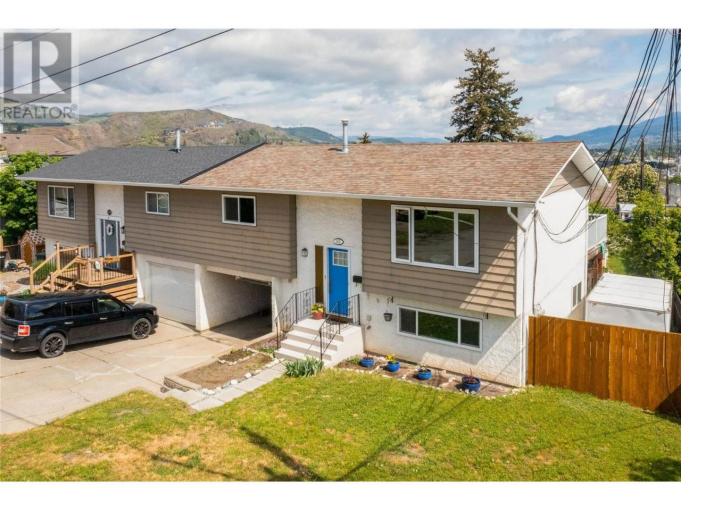

## 3415 16 Avenue Vernon British Columbia

\$524,900

Welcome to 3415 16 Ave located in upper Mission Hill just steps from the DND sports fields and walking distance to downtown Vernon. This non-strata, half duplex on its own title is a great opportunity for the first time home buyer, empty nester, investor or for those looking to downsize. The main level of the home boasts a deck with City views off of the dining room area. From here you will find the walk through kitchen, living room, 2 bedrooms and a full bathroom. Downstairs provides for 2 more bedrooms, laundry, the second full bathroom and separate entrance to the 22 x 11 carport with a walk out to the fenced back yard. Add in new windows in 2020 and a new hot water tank in 2022. This home is ready for its next new owners so call today and book your viewing appointment. (id:6769)