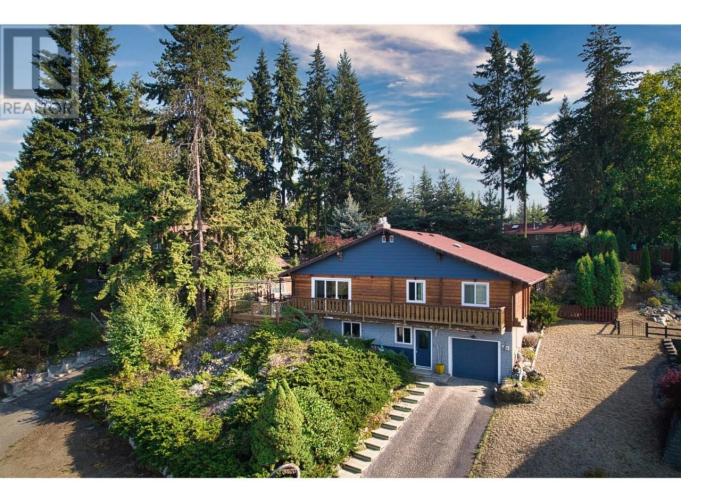

## 3420 1st Avenue Salmon Arm British Columbia

\$720,000

Welcome to 3420 1st Ave NE, Salmon Arm, where an exquisite Panabode home awaits on a solid concrete foundation. This charming residence isn't just a place to live; it's a serene escape offering magnificent vistas of Shuswap Lake. Nestled within the city, it provides a private and tranquil retreat. Inside, discover two comfortable bedrooms, two well-appointed bathrooms, and a modern kitchen tastefully updated for culinary enthusiasts. The spacious layout allows for gatherings with family and friends, with a large recreation room for entertainment and relaxation. The property features a 26-foot deep garage for storage and parking. Outside, meticulously landscaped grounds create a beautiful outdoor space, with a sunroom beckoning for year-round relaxation. Don't miss this extraordinary opportunity to own a piece of paradise in the heart of the city. Property lines and measurements are approximate. (id:6769)