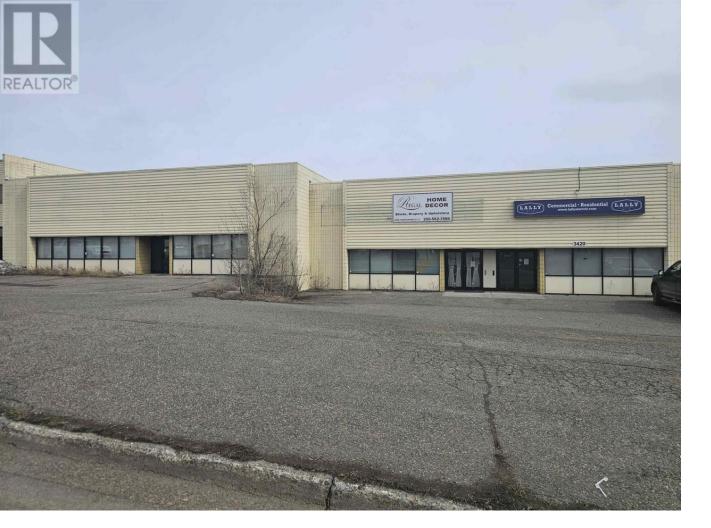

## 3432 OPIE Crescent Prince George British Columbia

\$17

3200 sq ft Light Industrial space at 3432 Opie Cres. Excellent exposure, offices in the front, warehouse in the back. Lots of parking. \$16.50 per sq ft base rent plus \$5.00 per sq ft operating costs. \* PREC - Personal Real Estate Corporation (id:6769)