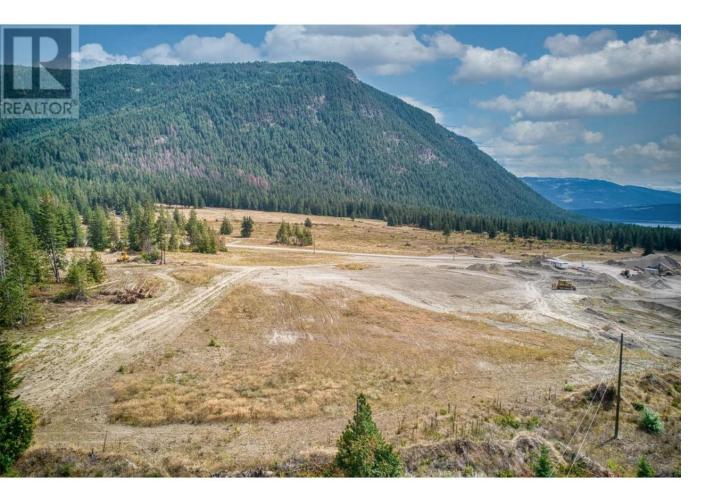

## 3438 Roberge Road Tappen British Columbia

Experience the peaceful charm of rural living on this expansive 2.5-acre undeveloped parcel, boasting breathtaking mountain vistas in the serene Tappen area. Positioned amidst residential acreages, this property seamlessly combines seclusion with a sense of community. Situated just a brief 10-minute drive from Shuswap Lake and a mere 20 minutes from Salmon Arm, this locale effortlessly merges tranquility with convenience. All essential utilities, including electricity, gas, internet, and phone services, are readily available at the lot's boundary. With an already established well, offering an abundant water supply for your future home and garden, this is a unique chance to claim a slice of the picturesque Shuswap region. Don't let this exceptional opportunity pass you by - schedule a visit today and transform your vision into reality! (id:6769)