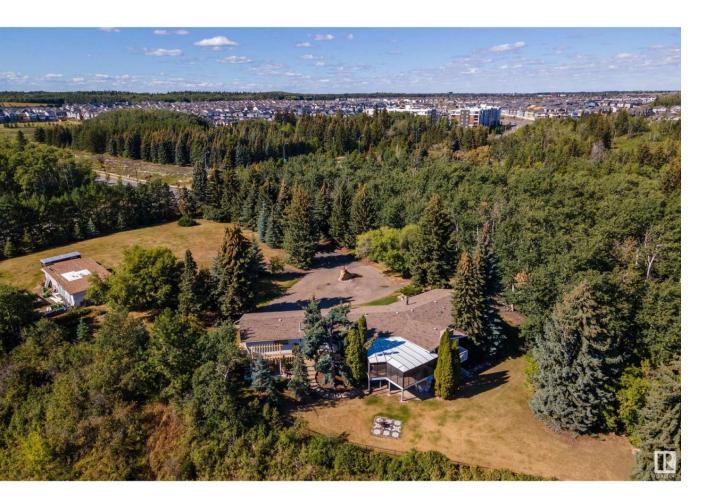

## Edmonton Alberta

\$2,399,000

You won't believe you are in EDMONTON when you enter this AMAZING 2.03 ACRE parcel surrounded by WEDGEWOOD CREEK RAVINE. 1972 BUILT, IT HAS HAD SUBSTANCIAL RENO'S in the past 10 years including VINYL WINDOWS, DOORS, FLOORS, ROOF, FIXTURES & FINISHING! This 2278 SQ FT bungalow provides VIEWS IN EVERY DIRECTION to be enjoyed year round. Unwind in the IMPRESSIVE SUNROOM with BUILT IN BBQ that provides even more space from which to savor the views. HI EFFICIENCY fireplace in the great room, rich engineered HARDWOOD flooring throughout, GRANITE, stainless appliances with a gas range, a lovely DEN & a spacious primary suite with a fireplace in the sitting area, freestanding TUB & CUSTOM SHOWER, double sinks & handy laundry! The basement offers 2 ADDITIONAL BEDROOMS, a full bath & a FAMILYROOM with a FIREPLACE & WALKOUT. GATED with a WINDING DRIVE & FULLY FENCED in BLACK CHAIN LINK, there is open PASTURE & a small BARN for STORAGE or HORSES. EDGEMONT is a DYNAMIC COMMUNITY & the POSSIBLITIES HERE ARE ENDLESS! (id:6769)