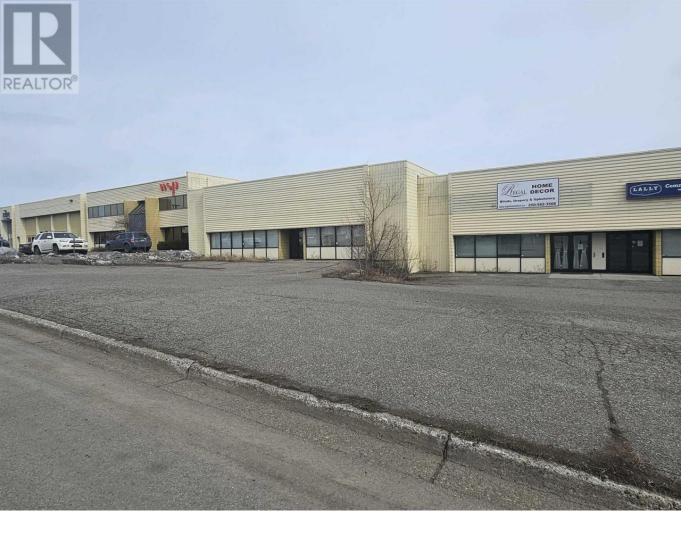

## 3444 OPIE Crescent Prince George British Columbia

S1/

7259 sq ft at 3444 Opie Cres. Large shop area with retail/office space up front. Lots of parking and fenced yard in the back. \$16.50 per sq ft base rent plus \$5.00 per sq ft operating costs. \* PREC - Personal Real Estate Corporation (id:6769)