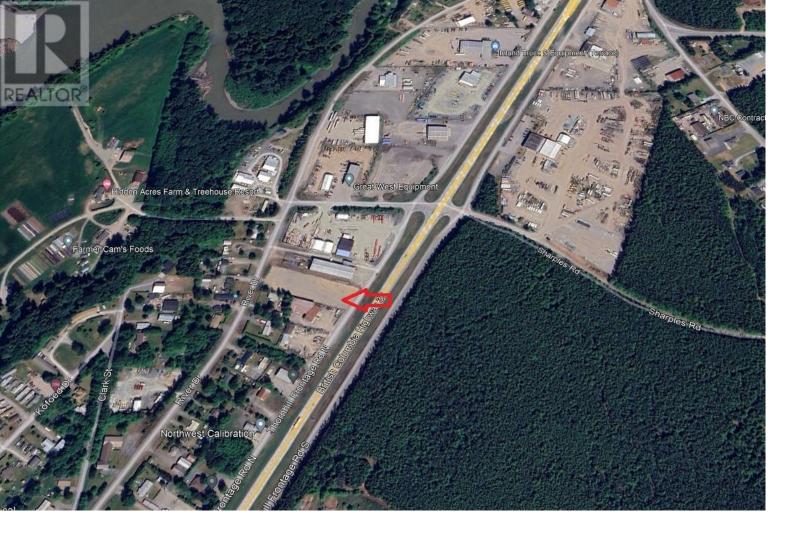

## 3446 RIVER Drive Terrace British Columbia

\$3,500

1.24 Acres of flat Commercial/Rural Industrial zoned land available with excellent highway exposure. Excellent access in thru front and back of property. Inexpensive place for a storage yard, laydown yard etc. Ready to go and available anytime. \* PREC - Personal Real Estate Corporation (id:6769)